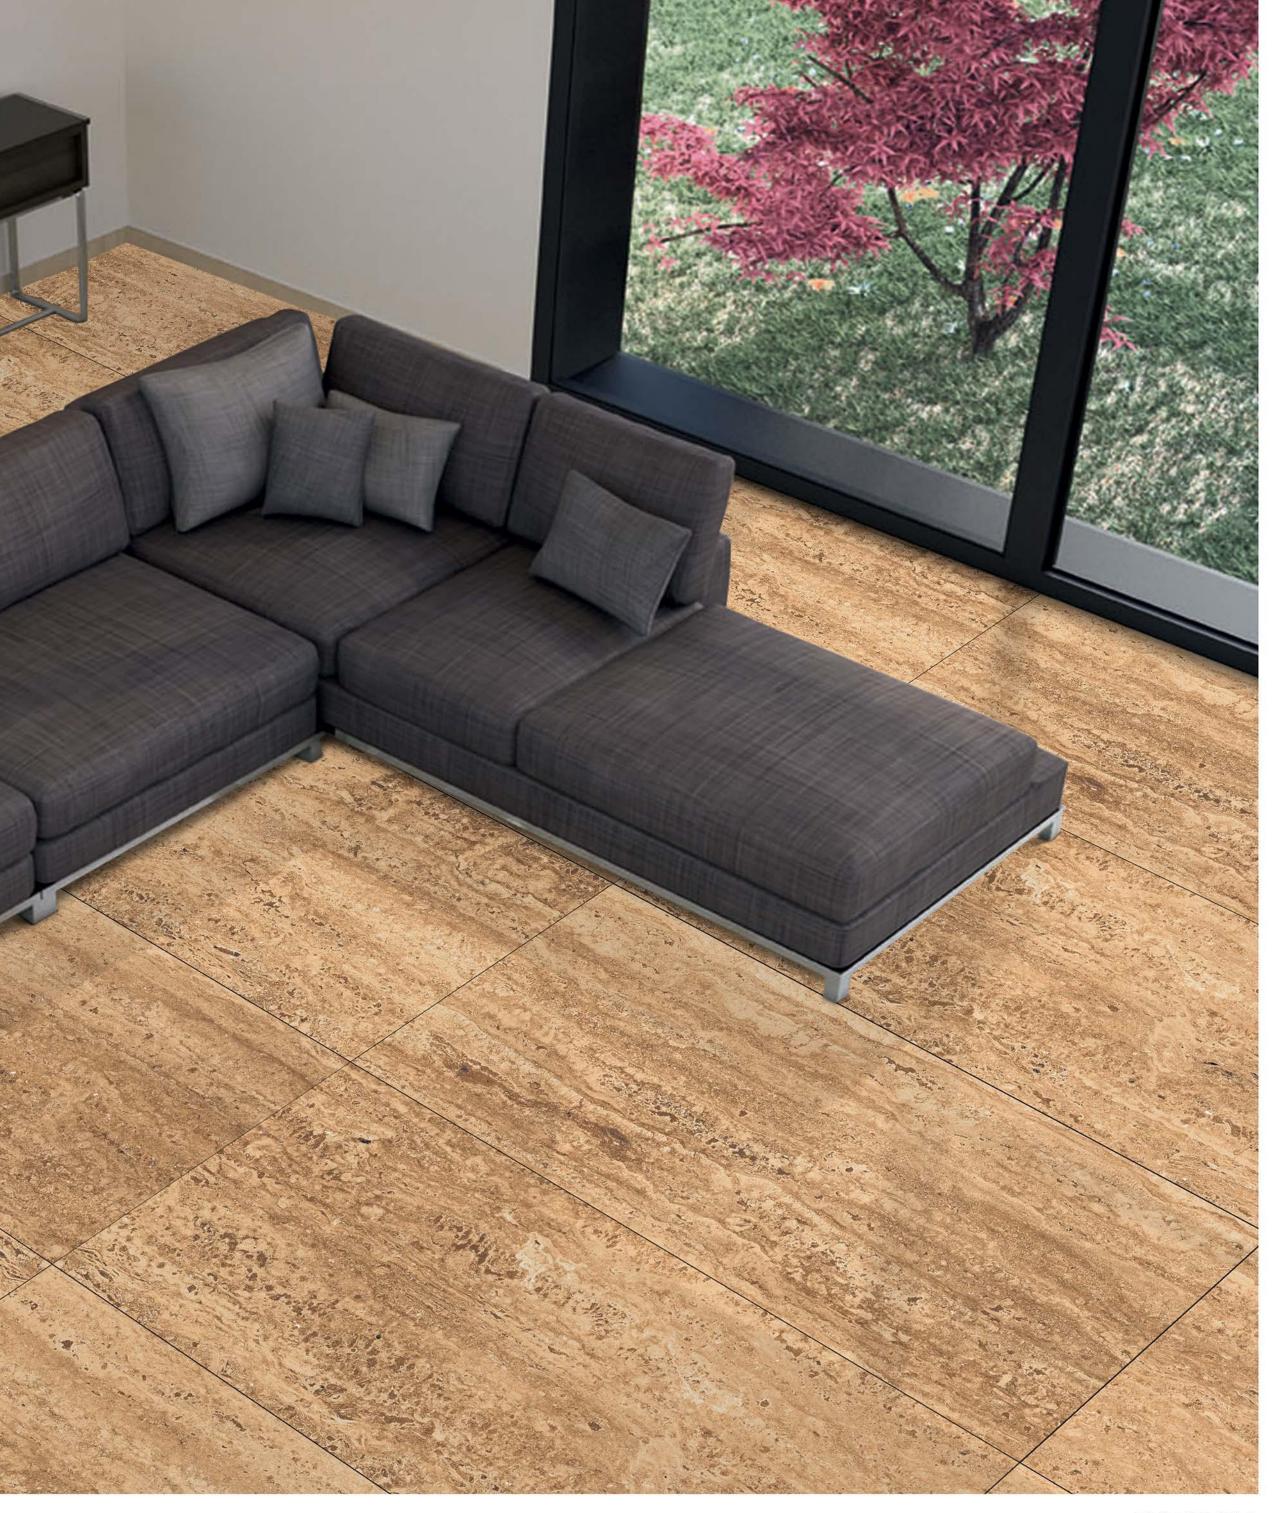

#### DESIGN NAME: - TREVERTINO NATURAL BROWN

RANDOM

#### (B(0)(0)) (B(0)(

RANDON

#### **DESIGN NAME:- TREVERTINO NATURAL BROWN**