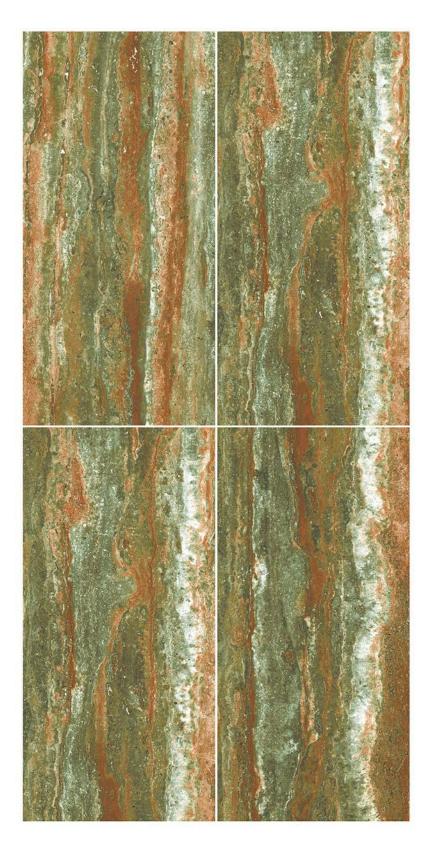

**DESIGN NAME :- AMAZONITE** 



#### **DESIGN NAME: - FUSION GREEN**



RANDOM



**DESIGN NAME: - FUSION GREEN** 



#### **DESIGN NAME :- GREEN MEXICAN ONYX**





RANDON

#### **DESIGN NAME :-GREEN MEXICAN ONYX**



#### **DESIGN NAME :- SKY ONYX**



RANDOM

# 8000 8000 9009



RANDOM

**DESIGN NAME :- SKY ONYX** 



#### **DESIGN NAME :- IMPERIELE AZUL**





RANDOM

**DESIGN NAME :- IMPERIELE AZUL** 



# **DESIGN NAME :- EMERALD QUARTZITE**





RANDOM

# DESIGN NAME :- EMERALD QUARTZITE



#### **DESIGN NAME :- TRAVO EXOTIC**





RANDOM

**DESIGN NAME :-TRAVO EXOTIC** 





#### **DESIGN NAME :- AGASIA GREY**





RANDOM

**DESIGN NAME :- AGASIA GREY** 



#### **DESIGN NAME :- BRECCIA CLASSIC**



RANDOM

# 8000 24 4200



RANDOM

DESIGN NAME :- BRECCIA CLASSIC



#### DESIGN NAME: - TREVERTINO NATURAL BROWN



RANDOM

#### (B(0)(0)) (B(0)(



RANDON

#### **DESIGN NAME:- TREVERTINO NATURAL BROWN**