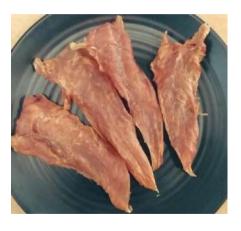

## Natural Dry Chicken Supreme Jerky

B&K's Chicken supreme jerky cuts are carefully dried to achieve natural shelf stable product. This is highly palatable and 100% natural.

Our raw material is procured from reputable suppliers (Godrej, Zorabia, Sethwala etc) having HACCP, ISO, GMP certification along with other essential quality marks.

Crude Protein: 50% (min), Moisture: 18% (max), Crude Fats: 3% (min)