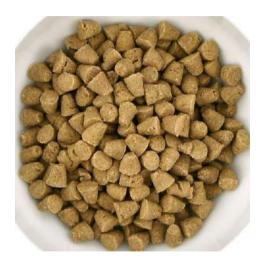

## **Hard Biscuits**

The hard biscuit is made of refined wheat flour (maida) and gains volume after baking. Our hard biscuits are made with 100% human grade wheat flour and other high quality ingredients.

We can customise the shape, formulations and add real meat, meat meal, fruits, veggies or active ingredients and customize our standard recipe to meet any specifications.

Basic ingredients: Wheat flour, sugar, oil, colors, emulsifier, salt, permitted leavening agent and preservatives.

Image for reference