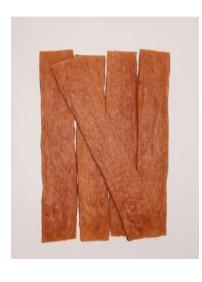

## Formed Soft Chicken Jerky

B&K's formed chicken jerky is made with real chicken breast, mixed with other ingredients of human grade quality and dehydrated to perfection.

The chicken jerky strips can be made with many flavour of apple, banana, strawberry, Blueberries, mango, melon, it can be combined with vegetables, active ingredients and superfoods or other health benefits ingredients to gain an edge over other products in the market. Our meat jerky strips can be formulated with other protein sources with an option of gluten and grain free.

Crude Protein: 35% (min), Moisture: 18% (max), Crude Fats: 3% (min)