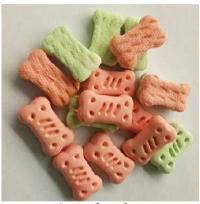

## **Soft Biscuits**

Soft biscuits are dense and made with low strength flour and high fat. These biscuits typically don't gain volume after baking.

Soft biscuits can be made with high concentration of meat or other ingredients such as fruits, veggies, actives and can be mildly of highly palatable.

Basic ingredients: Whole wheat flour, meat meal, vegetable Oil, sugar, emulsifier, salt, permitted leavening agent, color and preservatives.

## Some flavour options

| Fruits                  | Veggies      | Proteins           |
|-------------------------|--------------|--------------------|
| Pomegranate             | Pumpkin      | Meat               |
| Banana                  | Sweet Potato | Chicken            |
| Apple                   | Moringa      | Fish               |
| Watermelon              | Spinach      | Lamb               |
| Musk Melon              | Beetroot     | Liver              |
| Guava                   | Carrot       | Egg                |
| Mango (Flavour)         | Peas         | Mutton             |
| Cantaloupe              | Green beans  | Milk               |
| Kiwi (Flavour)          | Potato       | Cheese             |
| Strawberry (Flavour)    | Broccoli     | Sea Food (Flavour) |
| Blueberry (Flavour)     |              | Salmon             |
| Mixed Berries (Flavour) |              | Tuna               |
|                         |              | Turkey             |
|                         |              | Í                  |
|                         |              |                    |